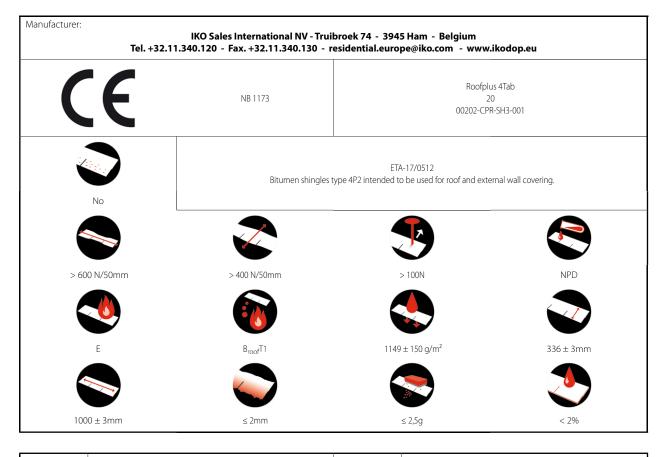

## 2 Intended use/es: Bitumen shingles type 4P2 intended to be used for roof and external wall covering.

- 3 Manufacturer:
- IKO Sales International NV Truibroek 74 3945 Ham Belgium Tel. +32.11.340.120 - Fax. +32.11.340.130 - residential.europe@iko.com - www.ikodop.eu
- 4 Authorised representative:
- 5 System/s of AVCP:

System 4, but for uses subject to reaction to fire and external fire performance System 3.

- European Assessment Document: 220020-00-0402
  European Technical Assessment: ETA-17/0512 22/01/2021
  Technical Assessment Body: BUtgb vzw
  Notified Body: 1173
- **7** Declared performances:

| Essential characteristics                                                                                                                                                                                    | Performance                                               | Harmonised technical specification |
|--------------------------------------------------------------------------------------------------------------------------------------------------------------------------------------------------------------|-----------------------------------------------------------|------------------------------------|
| Tensile strength(width)<br>Tensile strength(height)<br>Nails shank tear resistance                                                                                                                           | > 600 N/50mm<br>> 400 N/50mm<br>> 100N                    |                                    |
| Reaction to fire                                                                                                                                                                                             | E                                                         |                                    |
| External fire performance                                                                                                                                                                                    | B <sub>roof</sub> T1                                      |                                    |
| Water permeability (Mass of bitumen)                                                                                                                                                                         | $1149 \pm 150 \text{ g/m}^2$                              |                                    |
| Blistering                                                                                                                                                                                                   | No                                                        |                                    |
| Width<br>Height                                                                                                                                                                                              | 1000 ± 3mm<br>336 ± 3mm                                   | _                                  |
| Flow resistance at elevated temperature<br>Adhesion of the protective finishing<br>Water absorption                                                                                                          | ≤ 2mm<br>≤ 2,5g<br>< 2%                                   | ETA-17/0512                        |
| Resistance to heat ageing<br>– Tensile strength(width)<br>– Tensile strength(height)<br>– Nails shank tear resistance<br>– Flow resistance at elevated temperature<br>– Adhesion of the protective finishing | > 600 N/50mm<br>> 400 N/50mm<br>> 100N<br>< 2mm<br>< 2,5g |                                    |
| Resistance to UV radiation<br>– Tensile strength(width)<br>– Tensile strength(height)<br>– Nails shank tear resistance                                                                                       | > 600 N/50mm<br>> 400 N/50mm<br>> 100N                    |                                    |
| Dangerous Substances (See notes 1 & 2)                                                                                                                                                                       | NPD                                                       |                                    |

NPD = No Performance Determined

Note 1: This product does not contain asbestos or tar constituents.

Note 2: In the absence of European harmonized test methods, verification and declaration on release/content has to be done taken into account national provisions in the place of use.