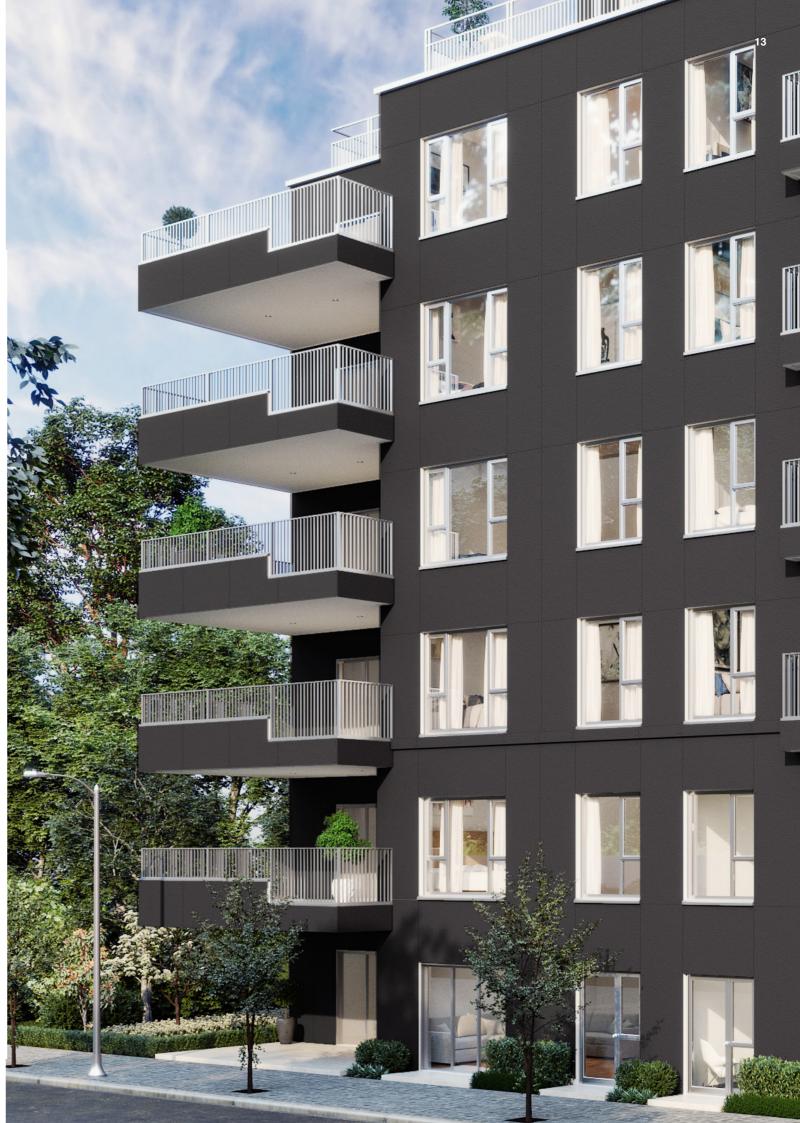

# Trust Hardie® Panel for your recladding project

In light of recent updates to legislation and safety requirements, there are many buildings in the UK that will need to replace existing non-compliant facades with a non-combustible alternative in both the residential and commercial sectors.

Hardie® Panel can be used as a direct replacement for existing cladding on a range of buildings. The non-combustible A2-s1-d0 rated panel can be trusted for protection against fire and extreme weathering for many years to come, whilst providing the strength, durability and style that your clients deserve.

Recladding your project with Hardie® Panel is a way to not only ensure project safety and compliance but is also great way to revitalise and modernise older buildings.

We chose Hardie® Panel for our project because we received a great amount of technical support from the team. The board is A2 fire-rated, affordable and in stock so for us, it was the obvious choice. "