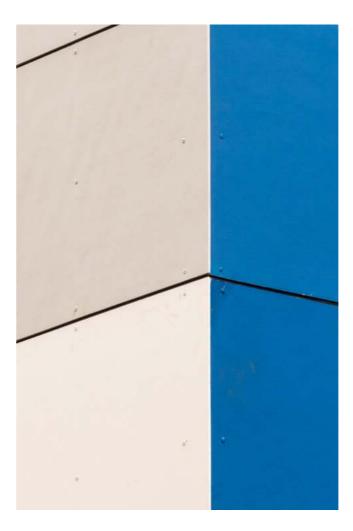

## The finishing touches to a reliable system

Hardie<sup>™</sup> Panel MetalTrim<sup>™</sup> profiles are the perfect finish for a modern facade with accessories that fit the panel colour perfectly, by creating a nice contrast with colour-headed fixings and profiles. Colour matched rivets can also be sourced for your project.

All our accessories were developed for easy installation and perfectly complement to our Hardie® Panel cladding, providing an overall system you can rely on.

for exterior corners: Length: 3000 mm

Available in 8 colours plus custom colour\*