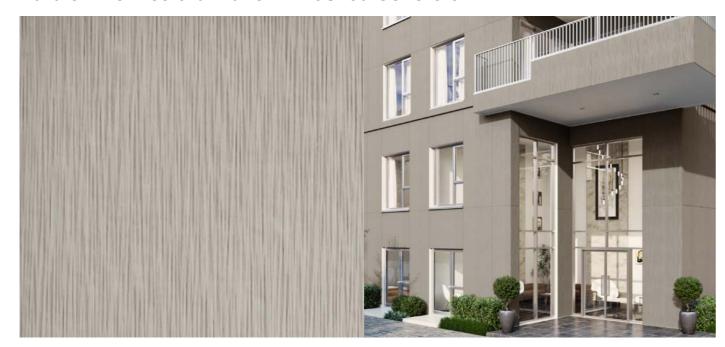

Hardie® Architectural Panel
Smooth Sand / Brushed Concrete

Hardie® Panel Smooth

\_

### **Design** flexibility

15 Year
Warranty

Hardie® Architectural Panel is available in two textures: Smooth Sand and Brushed Concrete. These textures will enable you to build modern, contemporary designs – specifically formulated to give you a long-lasting and low maintenance, consistent finish for years to come.

#### **Textures**

Smooth Sand

Brushed Concrete

## **Design** choice

Hardie® Architectural Panel – Smooth Sand

**Hardie® Architectural Panel – Brushed Concrete** 