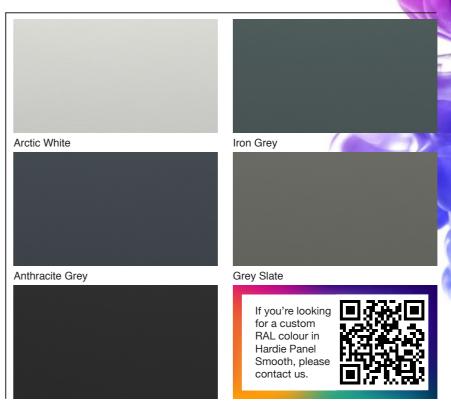

#### **Texture**

Smooth

#### Colours

5 colours in Smooth texture stocked in the UK

Midnight Black

www.jameshardie.co.uk