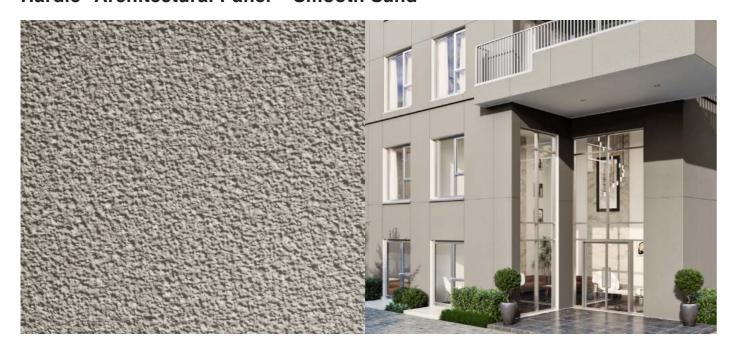

### **Design** flexibility

15 Year
Warranty

Hardie® Architectural Panel is available in two textures: Smooth Sand and Brushed Concrete. These textures will enable you to build modern, contemporary designs – specifically formulated to give you a long-lasting and low maintenance, consistent finish for years to come.

## **Design** choice

Hardie® Architectural Panel – Smooth Sand

**Hardie® Architectural Panel – Brushed Concrete** 