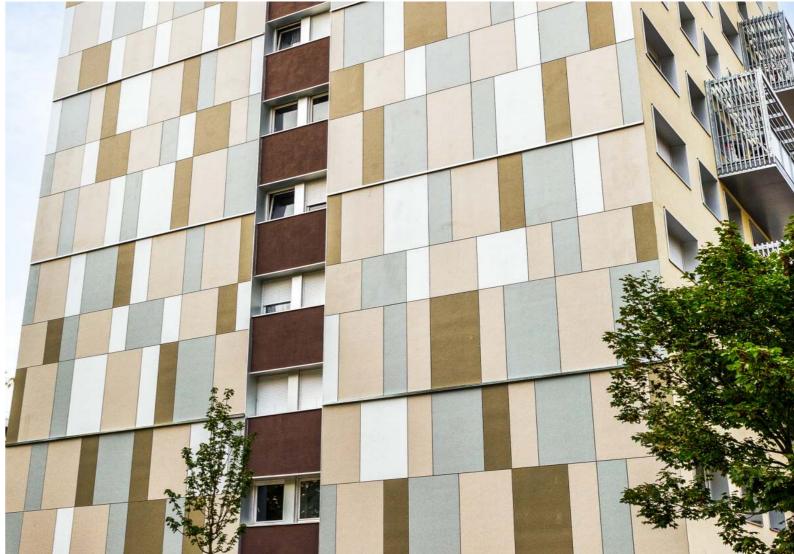

### **Design** flexibility

15 Year
Warranty

Hardie® Architectural Panel is available in two textures: Smooth Sand and Brushed Concrete. These textures will enable you to build modern, contemporary designs – specifically formulated to give you a long-lasting and low maintenance, consistent finish for years to come.

## **Design** choice

Hardie® Architectural Panel – Smooth Sand

**Hardie® Architectural Panel – Brushed Concrete** 