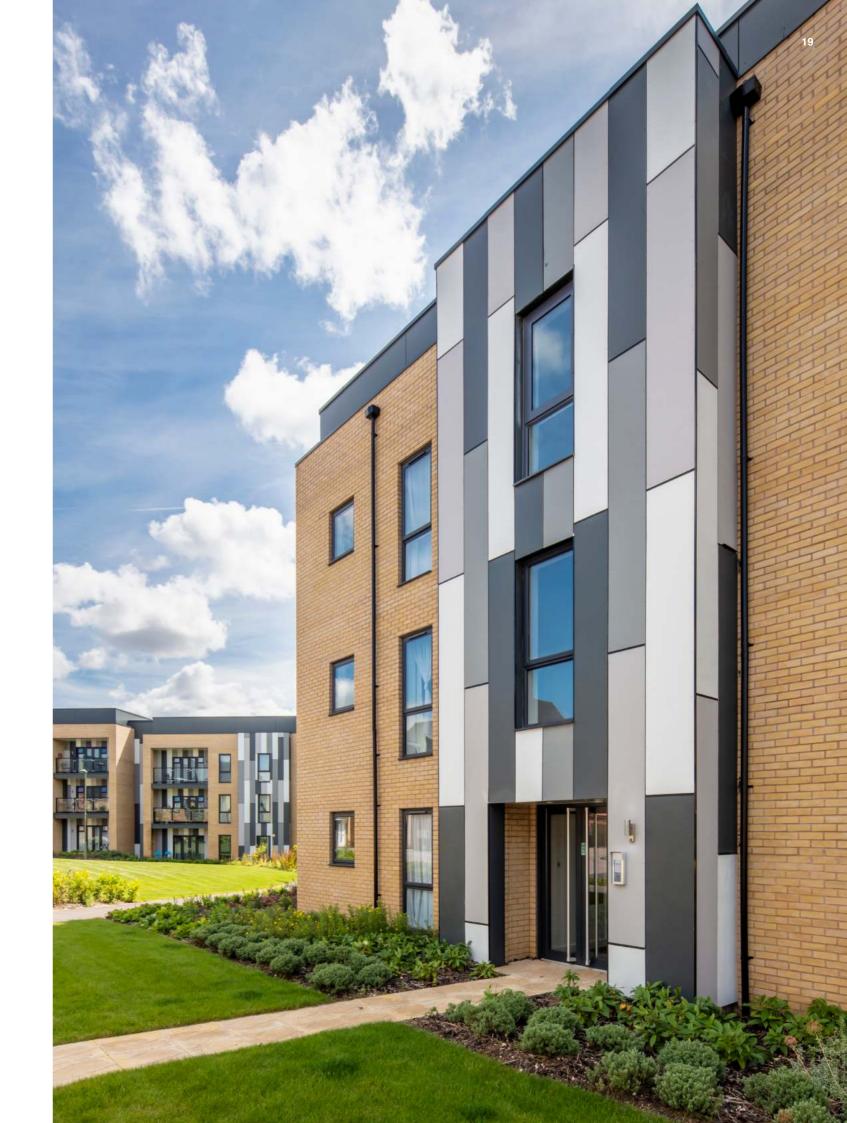

# Trust Hardie® Panel for your recladding project

In light of recent updates to legislation and safety requirements, there are many buildings in the UK that will need to replace existing non-compliant facades with a non-combustible alternative in both the residential and commercial sectors.

Hardie® Panel can be used as a direct replacement for existing cladding on a range of buildings. The non-combustible A2-s1-d0 rated panel can be trusted for protection against fire and extreme weathering for many years to come, whilst providing the strength, durability and style that your clients deserve.

Recladding your project with Hardie® Panel is a way to not only ensure project safety and compliance but is also great way to revitalise and modernise older buildings.

We chose Hardie® Panel for our project because we received a great amount of technical support from the team. The board is A2 fire-rated, affordable and in stock so for us, it was the obvious choice. "