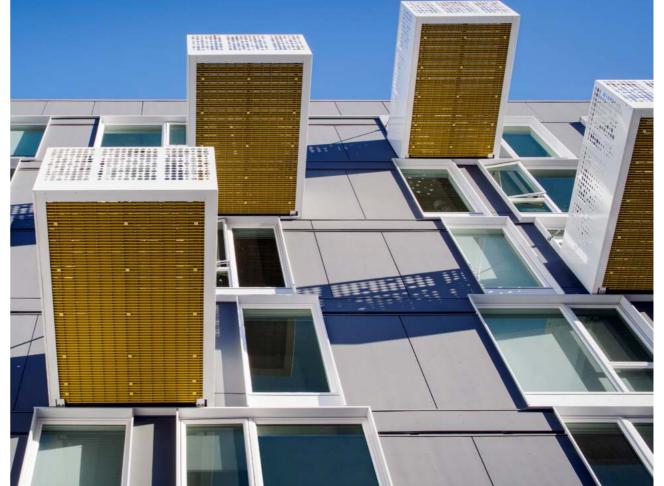

# A2 fire-rated performance that's affordable. With James Hardie, It's Possible™

If you're looking for a high performance, A2 fire-rated facade cladding at an affordable price – Hardie® Panel products are the right choice for your next project.

#### A2 Fire Protection - Guaranteed

James Hardie is the global leader of fibre cement products. You can trust in the quality of our A2,s1-d0 rated cladding, backed by an industry leading 15-year warranty.

#### Affordable Performance

A smart, cost effective solution for every project, giving you style, quality and protection at an unmatched price.

A2 fire-rated

15 Year Warranty

# Introducing the Hardie® Panel range

Purposely designed as external cladding for commercial buildings in both new build and renovation. Hardie® Panel and Hardie® Architectural Panel cladding can be used in a ventilated construction fixed to either timber frame, steel frame or masonry walls using corrosion resistant rivets. Our cladding can be installed with or without insulation. With Hardie™ Blade saw blade, Hardie® Panel sheets can be easily cut to size on site.