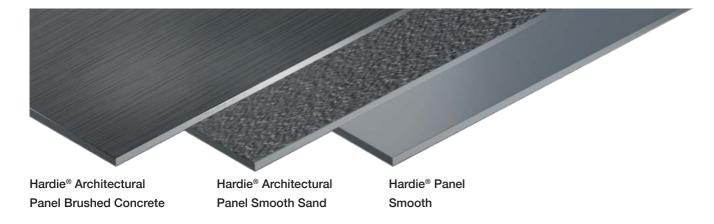

Hardie® Architectural Panel
Smooth Sand / Brushed Concrete

Hardie® Panel Smooth

\_

### **Design** flexibility

15 Year
Warranty

Hardie® Architectural Panel is available in two textures: Smooth Sand and Brushed Concrete. These textures will enable you to build modern, contemporary designs – specifically formulated to give you a long-lasting and low maintenance, consistent finish for years to come.

#### **Textures**

Smooth Sand

Brushed Concrete

#### **Texture**

Smooth