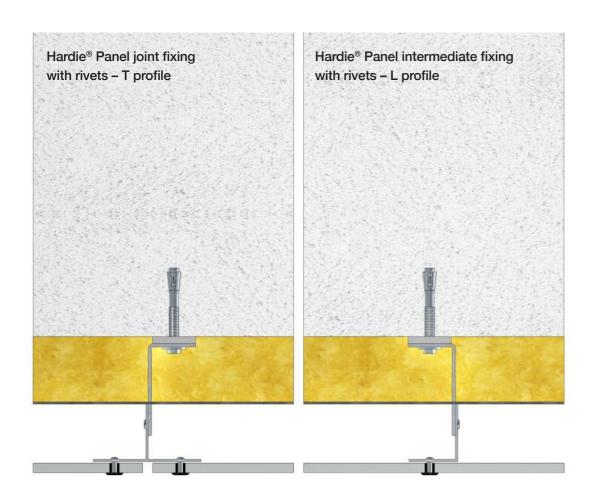

# Introducing the Hardie® Panel range

Purposely designed as external cladding for commercial buildings in both new build and renovation. Hardie® Panel and Hardie® Architectural Panel cladding can be used in a ventilated construction fixed to either timber frame, steel frame or masonry walls using corrosion resistant rivets. Our cladding can be installed with or without insulation. With Hardie™ Blade saw blade, Hardie® Panel sheets can be easily cut to size on site.

## The finishing touches to a reliable system

Hardie<sup>™</sup> Panel MetalTrim<sup>™</sup> profiles are the perfect finish for a modern facade with accessories that fit the panel colour perfectly, by creating a nice contrast with colour-headed fixings and profiles. Colour matched rivets can also be sourced for your project.

All our accessories were developed for easy installation and perfectly complement to our Hardie® Panel cladding, providing an overall system you can rely on.

for exterior corners: Length: 3000 mm

Available in 8 colours plus custom colour\*