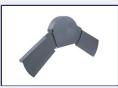

# MONO6+ DRY FIX RIDGE SYSTEM

15 YEAR GUARANTEE

MONO6+ is a universal ventilated dry fix ridge system that can be used with all commonly available mono ridge tile types. MONO6+ can be fitted to all roof pitches\* with no special tools required. The unique universal jointing gasket adds flexibility and allows compatibility with most mono ridge tile profiles.

#### **FEATURES AND BENEFITS**

- Unique flexible and trimmable patented gasket features weatherproof, continuous integrated water channels and self-sealing detail for the stainless steel fixing screws
- Broader corrugations of the roll membrane edge compliments a variety of ridge tile designs and different roof pitches
- Wider butyl strip provides improved and secure adhesion
- Stainless steel batten straps included
- Dry fix products eliminate mortar installation and maintenance issues

## **PACK CONTENTS**

1 x 320mm x 6m Rollflex Ridge Roll 13 x MONO Uni-Ridge Gaskets\*, 13 x Ridge Fixing Plates, 13 x 100mm screws, 10 x Ridge Straps

\* Subject to being used in conjunction with ridge tiles suitable for that pitch