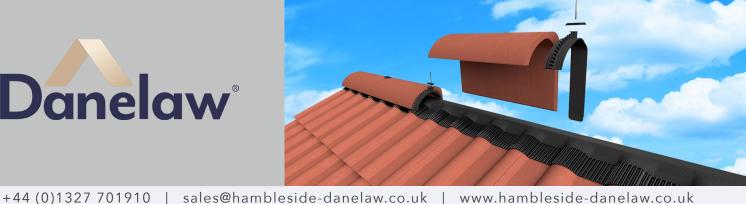

# MONO6+ DRY FIX RIDGE SYSTEM

15 YEAR GUARANTEE

MONO6+ is a universal ventilated dry fix ridge system that can be used with all commonly available mono ridge tile types. MONO6+ can be fitted to all roof pitches\* with no special tools required. The unique universal jointing gasket adds flexibility and allows compatibility with most mono ridge tile profiles.

#### **FEATURES AND BENEFITS**

- Unique flexible and trimmable patented gasket features weatherproof, continuous integrated water channels and self-sealing detail for the stainless steel fixing screws
- Broader corrugations of the roll membrane edge compliments a variety of ridge tile designs and different roof pitches
- Wider butyl strip provides improved and secure adhesion
- Stainless steel batten straps included
- Dry fix products eliminate mortar installation and maintenance issues