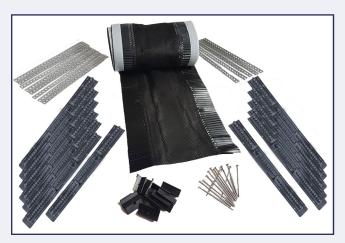

## **PACK CONTENTS**

1 x 320mm x 6m Rollflex Ridge Roll 13 x MONO Uni-Ridge Gaskets\*, 13 x Ridge Fixing Plates, 13 x 100mm screws, 10 x Ridge Straps

\* Subject to being used in conjunction with ridge tiles suitable for that pitch

| COMPONENT             | MATERIAL SPECIFICATION                               |
|-----------------------|------------------------------------------------------|
| Ridge Fixing Plate    | High impact polyamide                                |
| MONO Uni-Ridge Gasket | LDPE                                                 |
| Ridge Batten Strap    | Stainless Steel                                      |
| Ridge Fixing Plate    | Stainless Steel                                      |
| Ridge Screw           | Stainless Steel                                      |
| Rollflex Ridge Roll   | Polypropylene fabric with corrugated aluminium edges |