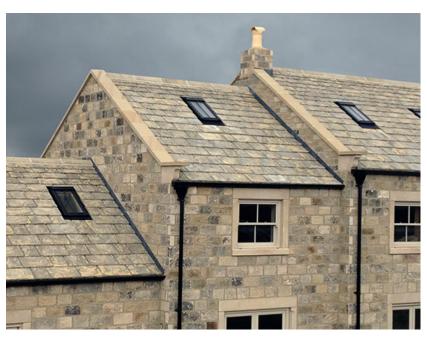

# Diminishing Reproduction greys Artstone Stone Slate

Country Weathered

Turned York