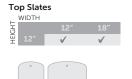

# Diminishing Reproduction greys Artstone Stone Slate











Country Weathered



Turned York

#### **Main Slates**











### **Under Eaves**

|        | WIDTH |   |
|--------|-------|---|
| 높      |       |   |
| HEIGHT |       | √ |
|        | 0     |   |

# **TECHNICAL DATA**

| Size of Slates                               | See table  |
|----------------------------------------------|------------|
| Minimum Pitch (127mm lap) Moderate Exposure  | 20°<br>25° |
| Severe Exposure  Maximum Pitch               | 90°        |
| Typical Laps (mm)                            | 75, 100    |
| Covering Capacity (Net Slates/m²)<br>Various |            |
|                                              |            |

Weight of Slating (Approx, kg/m<sup>2</sup>)

75 75mm Lap 100mm Lap 82 89 127mm Lap

Battens Required (Net lin.m/m<sup>2</sup>)

75mm Lap 3.5 100mm Lap 3.6

Batten Size Recommended (fixed to BS 5534