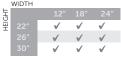

### **Under Eaves**

|        | WIDTH |   |
|--------|-------|---|
| 높      |       |   |
| HEIGHT |       | √ |
|        | 0     |   |