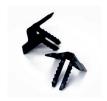

# **Centre Ratchet Clips**

Ratchet clips used in the centre of the union. Made from glass filled nylon for superior strength and durability.

# **Outer Ratchet Clips**

Our ratchet clips provide a subtle finish and incorporate ratchet teeth for a rapid and accurate installation.