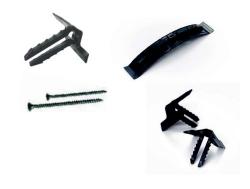

# UNIVERSAL DRY FIX VENTILATED EXTENSION PACK



The FIX-R Universal Dry Fix Ventilated Extension Pack (10696798) to be used in conjunction with the FIX-R Universal Dry Fix Ridge Kit (10696205) when installing clay ridge tiles.

x 7 Unions
x 7 Centre Clips
x 14 Outer Clips
Screws

KIT CONTENTS



## Unions

Film grade polypropylene material for durability and flexibility - will not weaken when 'flexed'. Incorporates uniquely designed tracks to divert any penetrating rainfall away from the ridge.



# **Centre Ratchet Clips**

Ratchet clips used in the centre of the union. Made from glass filled nylon for superior strength and durability.



# **Outer Ratchet Clips**

Our ratchet clips provide a subtle finish and incorporate ratchet teeth for a rapid and accurate installation.



### **Screws**

RELATED PRODUCTS
Universal Dry Fix Ridge